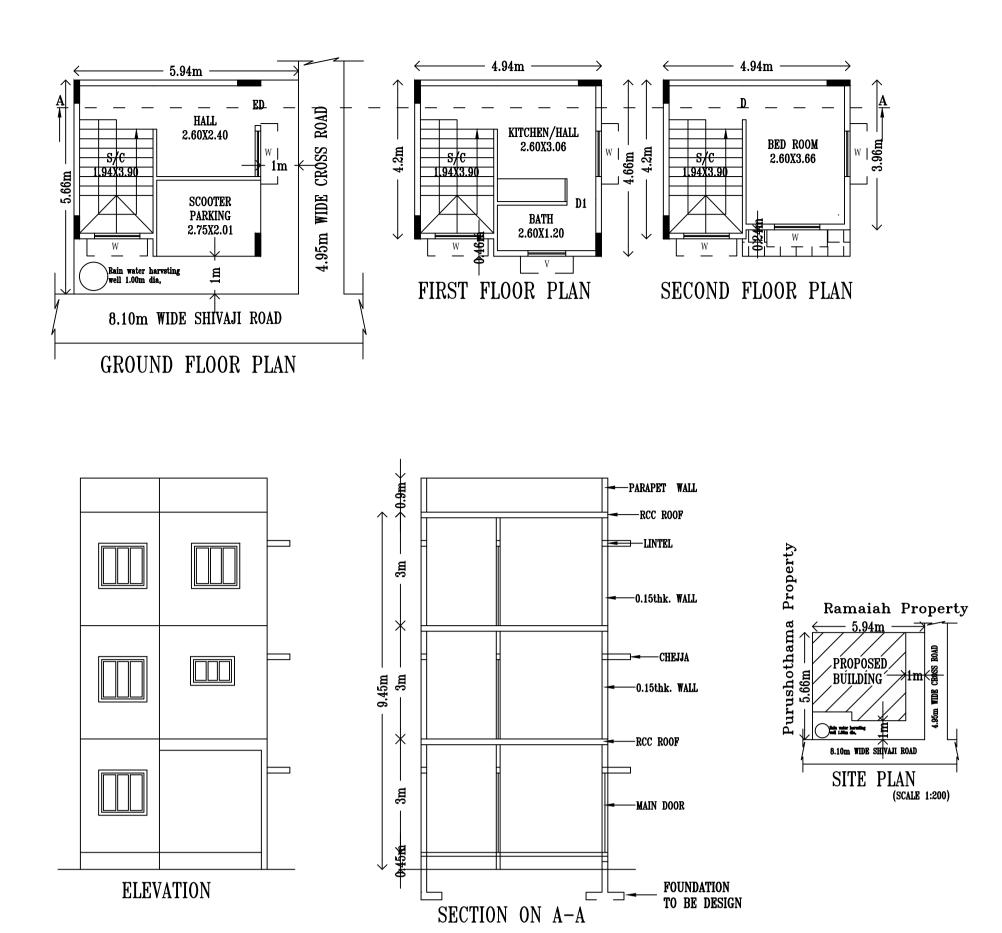

## Block SREE (NATH)

| DIUCK . SREE (I                     | NAID)                           |               |                 |                               |                |            |
|-------------------------------------|---------------------------------|---------------|-----------------|-------------------------------|----------------|------------|
| Floor Name                          | Total Built Up<br>Area (Sq.mt.) | Deductions (A | vrea in Sq.mt.) | Proposed FAR<br>Area (Sq.mt.) | Total FAR Area | Tnmt (No.) |
|                                     | Alea (Sq.mt.)                   | StairCase     | Parking         | Resi.                         | (Sq.mt.)       |            |
| Second Floor                        | 19.64                           | 7.57          | 0.00            | 12.07                         | 12.07          | 00         |
| First Floor                         | 21.61                           | 7.57          | 0.00            | 14.04                         | 14.04          | 00         |
| Ground Floor                        | 21.57                           | 7.57          | 5.53            | 8.47                          | 8.47           | 01         |
| Total:                              | 62.82                           | 22.71         | 5.53            | 34.58                         | 34.58          | 01         |
| Total Number of<br>Same Blocks<br>: | 1                               |               |                 |                               |                |            |
| Total:                              | 62.82                           | 22.71         | 5.53            | 34.58                         | 34.58          | 01         |

## SCHEDULE OF JOINERY:

| BLOCK NAME  | NAME | LENGTH | HEIGHT | NOS |
|-------------|------|--------|--------|-----|
| SREE (NATH) | D1   | 0.76   | 2.10   | 01  |
| SREE (NATH) | D    | 0.90   | 2.10   | 02  |
| SREE (NATH) | ED   | 1.05   | 2.10   | 01  |
|             |      |        |        |     |

### SCHEDULE OF JOINERY:

| BLOCK NAME  | NAME | LENGTH | HEIGHT | NOS |
|-------------|------|--------|--------|-----|
| SREE (NATH) | V    | 1.00   | 0.70   | 01  |
| SREE (NATH) | W1   | 1.35   | 1.67   | 01  |
| SREE (NATH) | W    | 1.80   | 1.67   | 06  |

### UnitBUA Table for Block :SREE (NATH)

|                      |          | · ·          | /            |             |              |                 |
|----------------------|----------|--------------|--------------|-------------|--------------|-----------------|
| FLOOR                | Name     | UnitBUA Type | UnitBUA Area | Carpet Area | No. of Rooms | No. of Tenement |
| ground<br>Floor plan | SPLIT 01 | FLAT         | 57.27        | 27.09       | 1            | 1               |
| FIRST FLOOR<br>PLAN  | SPLIT 01 | FLAT         | 0.00         | 0.00        | 2            | 0               |
| SECOND<br>FLOOR PLAN | SPLIT 01 | FLAT         | 0.00         | 0.00        | 1            | 0               |
| Total:               | -        | -            | 57.27        | 27.09       | 4            | 1               |

| FAR &Tenem   | ent Details         |                                 |               |                 |                                  |                            |            |
|--------------|---------------------|---------------------------------|---------------|-----------------|----------------------------------|----------------------------|------------|
| Block        | No. of Same<br>Bldg | Total Built Up<br>Area (Sq.mt.) | Deductions (A | vrea in Sq.mt.) | Proposed FAR<br>Area<br>(Sq.mt.) | Total FAR<br>Area (Sq.mt.) | Tnmt (No.) |
|              |                     |                                 | StairCase     | Parking         | Resi.                            |                            |            |
| SREE (NATH)  | 1                   | 62.82                           | 22.71         | 5.53            | 34.58                            | 34.58                      | 01         |
| Grand Total: | 1                   | 62.82                           | 22.71         | 5.53            | 34.58                            | 34.58                      | 1.00       |

| Block USE/SUBL | JSE Details |                             |                        |                            |
|----------------|-------------|-----------------------------|------------------------|----------------------------|
| Block Name     | Block Use   | Block SubUse                | Block Structure        | Block Land Use<br>Category |
| SREE (NATH)    | Residential | Plotted Resi<br>development | Bldg upto 11.5 mt. Ht. | R                          |